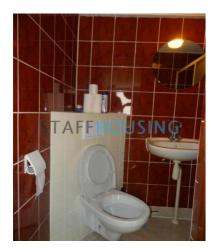

#### Apartment, Pastoriedijk in Pernis Rotterdam

| Туре              | Apartment                    |
|-------------------|------------------------------|
| Interior          | Furnished                    |
| Available On      | Immediately (Start contract) |
| Available Until   | Unknown                      |
| Min Rental Period | Determined by landlord       |
| Max Rental Period | Determined by landlord       |
| Surface           | 80 m2                        |
| Bedrooms          | 3                            |
| Bathrooms         | 1                            |
| Toilets           | 1                            |
| Rental price      | € 1250,00 a month            |
| Deposit           | € 1400,00                    |
| properties.floor  | Laminate                     |
| Max persons       | 3                            |
|                   |                              |

#### For rent in Pernis:

Furnished dowstairs-apartment at a superb location in Pernis.

- Staff housing
- Max. 3 people
- 3 bedrooms
- Furnished

In this apartment there are 3 single -bed rooms , shared living room , kitchen, bathroom and toilet.