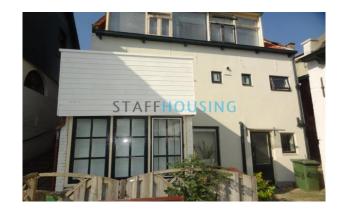

#### Apartment, Pastoriedijk in Pernis Rotterdam

| Туре              | Apartment                    |
|-------------------|------------------------------|
| Interior          | Furnished                    |
| Available On      | Immediately (Start contract) |
| Available Until   | Unknown                      |
| Min Rental Period | Determined by landlord       |
| Max Rental Period | Determined by landlord       |
| Surface           | 80 m2                        |
| Bedrooms          | 3                            |
| Bathrooms         | 1                            |
| Toilets           | 1                            |
| Rental price      | € 1250,00 a month            |
| Deposit           | € 1400,00                    |
| properties.floor  | Laminate                     |
| Max persons       | 3                            |
|                   |                              |

#### For rent in Pernis:

Furnished dowstairs-apartment at a superb location in Pernis.

- Staff housing
- Max. 3 people
- 3 bedrooms
- Furnished

In this apartment there are 3 single -bed rooms , shared living room , kitchen, bathroom and toilet.