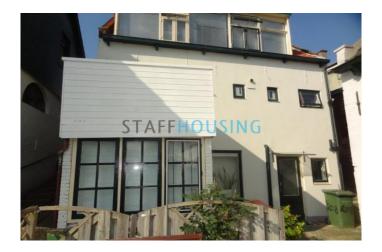

#### Apartment, Pastoriedijk in Pernis Rotterdam

| Туре              | Apartment                    |
|-------------------|------------------------------|
| Interior          | Furnished                    |
| Available On      | Immediately (Start contract) |
| Available Until   | Unknown                      |
| Min Rental Period | Determined by landlord       |
| Max Rental Period | Determined by landlord       |
| Surface           | 80 m2                        |
| Bedrooms          | 3                            |
| Bathrooms         | 1                            |
| Toilets           | 1                            |
| Rental price      | € 1250,00 a month            |
| Deposit           | € 1400,00                    |
| properties.floor  | Laminate                     |
| Max persons       | 3                            |
|                   |                              |

#### For rent in Pernis:

Furnished dowstairs-apartment at a superb location in Pernis.

- Staff housing
- Max. 3 people
- 3 bedrooms
- Furnished

In this apartment there are 3 single -bed rooms , shared living room , kitchen, bathroom and toilet.