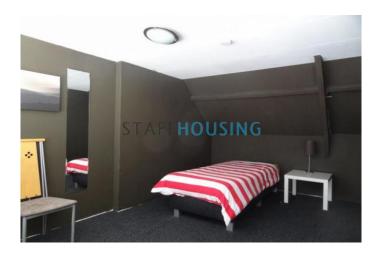

**Surface** 100 m2

**Bedrooms** 3 1 **Bathrooms Toilets** 1

**Rental price** € 1950,00 a month

**Deposit** € 2000,00 properties.floor Laminate 5 Max persons

- Suitable for 5 people
- Furnished
- Staff Housing

In this apartment there are 3 bedrooms, living room, kitchen, bathroom and toilet.

The apartment is fully equipped with digital television, wifi, outdoor seating and free ample parking in the immediate vicinity.