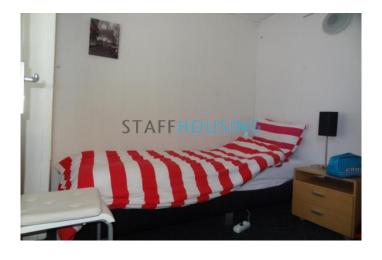

**Surface** 100 m2

**Bedrooms** 3 1 **Bathrooms Toilets** 1

**Rental price** € 1950,00 a month

**Deposit** € 2000,00 properties.floor Laminate 5 Max persons

- Suitable for 5 people
- Furnished
- Staff Housing

In this apartment there are 3 bedrooms, living room, kitchen, bathroom and toilet.

The apartment is fully equipped with digital television, wifi, outdoor seating and free ample parking in the immediate vicinity.