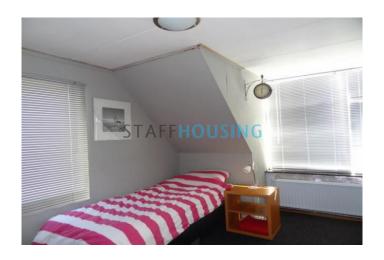

**Surface** 100 m2

**Bedrooms** 3 1 **Bathrooms Toilets** 1

**Rental price** € 1950,00 a month

**Deposit** € 2000,00 properties.floor Laminate 5 Max persons

- Suitable for 5 people
- Furnished
- Staff Housing

In this apartment there are 3 bedrooms, living room, kitchen, bathroom and toilet.

The apartment is fully equipped with digital television, wifi, outdoor seating and free ample parking in the immediate vicinity.